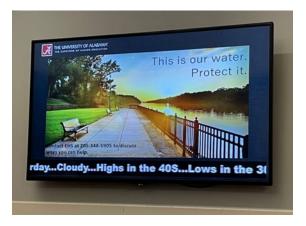

**Digital Media Signage** 

- EHS provides digital signage content related to the Stormwater Management Plan as an educational and outreach tool.
  - UA maintains over 400 digital sign displays in over 90 buildings.
  - The content provided by EHS related to stormwater education and outreach is distributed to sign owners and managers as official UA shared content for display.