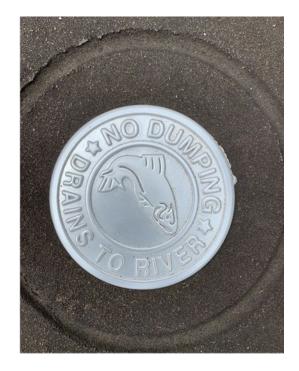

# **Storm Sewer Marking Campaign & Campus Cleanup**

- EHS has a system for marking storm sewer inlets and provides opportunities for campus cleanup.
- These programs provide a way for organizations and individuals to make a handson contribution to local water quality.
- If you or your group would like to be involved, contact EHS at 205-348-5905.